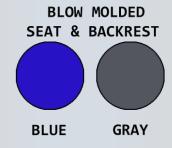

| Ordering Options |  |
|------------------|--|
| PLT820 P B       |  |
| PLT820 P G       |  |

- 4" Never-Rust single wheel casters, all locking
- Open-front seat for easy bathing care
- Integrated push handles for improved mobility
- Removeable commode pail with lid
- Molded hand grips for added security and comfort

MOLDED SEAT B/G - Replacement Seat (blue or gray)

Link to website