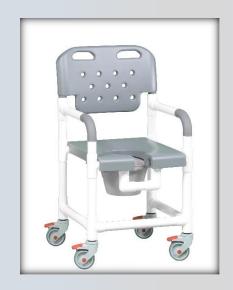

## **Product Description: Platinum Shower Chair Commode**

| Technical Data    |         |  |
|-------------------|---------|--|
| Height:           | 43.5"   |  |
| Width:            | 21"     |  |
| Depth:            | 22"     |  |
| Weight:           | 28 lbs  |  |
| Seat Height:      | 23"     |  |
| Clearance:        | 20"     |  |
| Between the arms: | 17.25"  |  |
| Weight Capacity:  | 325 lbs |  |
| Ship Weight:      | 33 lbs  |  |
| Shipping Method:  | Parcel  |  |

| Ordering Options |  |
|------------------|--|
| PLT820 P B       |  |
| PLT820 P G       |  |

- 4" Never-Rust single wheel casters, all locking
- Open-front seat for easy bathing care
- Integrated push handles for improved mobility
- Removeable commode pail with lid
- Molded hand grips for added security and comfort